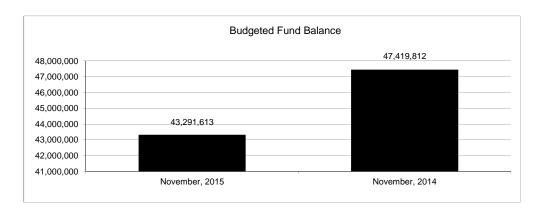

|                                                           | General Fund |                 |                 |                 |                |                |                     |                     |
|-----------------------------------------------------------|--------------|-----------------|-----------------|-----------------|----------------|----------------|---------------------|---------------------|
| The School District of Sarasota County, FL                |              |                 |                 |                 |                |                |                     |                     |
| Revenue & Expenditures - Budget And Actual                | Account      | Budgeted        | Amounts         | Actual          | Percentage of  | Prior YTD      | Difference          | %                   |
| November 30, 2015                                         | Number       | Original        | Current         | Amounts         | Current Budget | Actual         | Increase/(Decrease) | Increase/(Decrease) |
| REVENUES                                                  |              |                 |                 |                 |                |                |                     |                     |
| Federal Direct                                            | 3100         | 356,747.00      | 356,747.00      | 156,082.69      | 43.75%         | 150,815.51     | 5,267.18            | 3.49%               |
| Federal Through State                                     | 3200         | 2,083,865.00    | 2,083,865.00    | 149,618.03      | 7.18%          | 529,121.29     | (379,503.26)        | -71.72%             |
| State Sources                                             | 3300         | 84,912,719.00   | 84,912,719.00   | 33,327,106.83   | 39.25%         | 32,524,106.27  | 803,000.56          | 2.47%               |
| Local Sources                                             | 3400         | 308,739,020.00  | 308,739,020.00  | 82,381,244.95   | 26.68%         | 116,192,469.90 | (33,811,224.95)     | -29.10%             |
| Total Revenues                                            |              | 396,092,351.00  | 396,092,351.00  | 116,014,052.50  | 29.29%         | 149,396,512.97 | (33,382,460.47)     | -22.34%             |
| EXPENDITURES                                              |              |                 |                 |                 |                |                |                     |                     |
| Current:                                                  |              |                 |                 |                 |                |                |                     |                     |
| Instruction                                               | 5000         | 274,904,168.00  | 274,904,168.00  | 87,577,868.31   | 31.86%         | 87,819,148.60  | (241,280.29)        | -0.27%              |
| Student Support Services                                  | 6100         | 23,228,519.00   | 23,228,519.00   | 7,576,250.04    | 32.62%         | 7,682,023.27   | (105,773.23)        | -1.38%              |
| Instructional Media Services                              | 6200         | 7,039,926.00    | 7,039,926.00    | 1,759,980.40    | 25.00%         | 1,633,721.98   | 126,258.42          | 7.73%               |
| Instruction and Curriculum Development Services           | 6300         | 2,833,277.00    | 2,833,277.00    | 1,068,672.00    | 37.72%         | 995,354.76     | 73,317.24           | 7.37%               |
| Instructional Staff Training Services                     | 6400         | 1,069,259.00    | 1,069,259.00    | 258,878.63      | 24.21%         | 370,216.83     | (111,338.20)        | -30.07%             |
| Instruction Related Technolgy                             | 6500         | 3,342,333.00    | 3,342,333.00    | 1,776,358.21    | 53.15%         | 1,307,874.62   | 468,483.59          | 35.82%              |
| Board                                                     | 7100         | 1,154,091.00    | 1,154,091.00    | 379,705.54      | 32.90%         | 508,875.18     | (129,169.64)        | -25.38%             |
| General Administration                                    | 7200         | 1,997,527.00    | 1,997,527.00    | 744,799.11      | 37.29%         | 755,426.47     | (10,627.36)         | -1.41%              |
| School Administration                                     | 7300         | 18,653,152.00   | 18,653,152.00   | 6,933,614.43    | 37.17%         | 6,928,582.53   | 5,031.90            | 0.07%               |
| Facilities Acquisition and Construction                   | 7410         | 45,037.00       | 45,037.00       | 34,945.36       | 77.59%         | 15,797.48      | 19,147.88           | 121.21%             |
| Fiscal Services                                           | 7500         | 2,080,690.00    | 2,080,690.00    | 836,423.90      | 40.20%         | 829,063.57     | 7,360.33            | 0.89%               |
| Food Services                                             | 7600         | 47,588.00       | 47,588.00       | 18,436.56       | 38.74%         | 15,529.38      | 2,907.18            | 18.72%              |
| Central Services                                          | 7700         | 6,121,486.00    | 6,121,486.00    | 2,261,634.34    | 36.95%         | 2,321,477.87   | (59,843.53)         | -2.58%              |
| Pupil Transportation Services                             | 7800         | 16,740,872.00   | 16,740,872.00   | 5,639,375.46    | 33.69%         | 6,148,376.66   | (509,001.20)        | -8.28%              |
| Operation of Plant                                        | 7900         | 35,174,770.00   | 35,174,770.00   | 13,383,077.19   | 38.05%         | 13,992,620.47  | (609,543.28)        | -4.36%              |
| Maintenance of Plant                                      | 8100         | 14,890,709.00   | 14,890,709.00   | 6,334,032.72    | 42.54%         | 6,465,934.85   | (131,902.13)        | -2.04%              |
| Administrative Tech Services                              | 8200         | 4,138,033.00    | 4,138,033.00    | 1,799,112.31    | 43.48%         | 1,815,142.75   | (16,030.44)         | -0.88%              |
| Community Services                                        | 9100         | 2,947,440.00    | 2,947,440.00    | 853,812.33      | 28.97%         | 1,085,651.31   | (231,838.98)        | -21.35%             |
| Debt Service                                              | 9200         |                 |                 |                 |                |                |                     |                     |
| Total Expenditures                                        |              | 416,408,877.00  | 416,408,877.00  | 139,236,976.84  | 33.44%         | 140,690,818.58 | (1,453,841.74)      | -1.03%              |
| Excess (Deficiency) of Revenues Over (Under) Expenditures |              | (20,316,526.00) | (20,316,526.00) | (23,222,924.34) | 114.31%        | 8,705,694.39   | (31,928,618.73)     | -366.76%            |
| OTHER FINANCING SOURCES (USES)                            |              |                 |                 |                 |                |                |                     |                     |
| Other Financing Sources                                   | 3700         |                 |                 |                 |                |                |                     |                     |
| Transfers In                                              | 3600         | 19,345,336.00   | 19,345,336.00   | 5,137,858.48    | 26.56%         | 5,630,501.52   | (492,643.04)        |                     |
| Transfers Out                                             | 9700         | (577,910.00)    | (577,910.00)    | 0.00            | 0.00%          | 0.00           | 0.00                |                     |
| Total Other Financing Sources (Uses)                      |              | 18,767,426.00   | 18,767,426.00   | 5,137,858.48    | 27.38%         | 5,630,501.52   | (492,643.04)        |                     |
| Net Change in Fund Balances                               |              | (1,549,100.00)  | (1,549,100.00)  | (18,085,065.86) |                | 14,336,195.91  | (32,421,261.77)     |                     |
| Fund Balances, Prior Year                                 | 2800         | 44,840,713.00   | 44,840,713.00   | 44,840,711.13   | 100.00%        | 50,883,259.32  | (6,042,548.19)      | -11.88%             |
| Adjustment to Fund Balances                               | 2891         | 0.00            | 0.00            |                 |                |                |                     |                     |
| Fund Balances, Current Year                               | 2700         | 43,291,613.00   | 43,291,613.00   | 26,755,645.27   | 61.80%         | 65,219,455.23  | (38,463,809.96)     | -58.98%             |