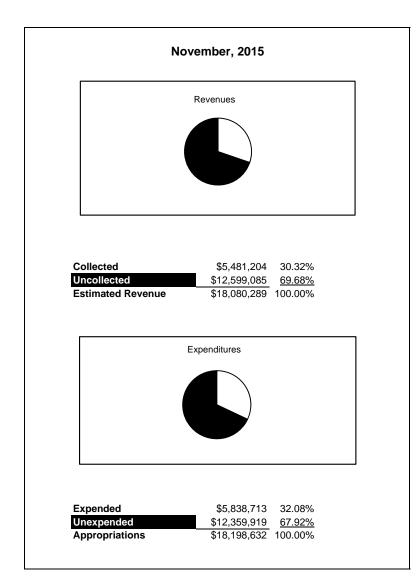

|                                                           |         | Food Service  |               |              |                |              |                     |                     |
|-----------------------------------------------------------|---------|---------------|---------------|--------------|----------------|--------------|---------------------|---------------------|
| The School District of Sarasota County, FL                |         |               |               |              |                |              |                     |                     |
| Revenue & Expenditures - Budget And Actual                | Account | Budgeted      | Amounts       | Actual       | Percentage of  | Prior YTD    | Difference          | %                   |
| November 30, 2015                                         | Number  | Original      | Current       | Amounts      | Current Budget | Actual       | Increase/(Decrease) | Increase/(Decrease) |
| REVENUES                                                  |         |               |               |              |                |              |                     |                     |
| Federal Direct                                            | 3100    |               |               |              |                |              |                     |                     |
| Federal Through State                                     | 3200    | 12,893,035.00 | 12,893,035.00 | 3,451,371.10 | 26.77%         | 3,441,513.02 | 9,858.08            |                     |
| State Sources                                             | 3300    | 169,154.00    | 169,154.00    | 0.00         | 0.00%          | 85,487.00    | (85,487.00)         |                     |
| Local Sources                                             | 3400    | 5,018,100.00  | 5,018,100.00  | 2,029,832.46 | 40.45%         | 2,183,121.91 | (153,289.45)        | -7.02%              |
| Total Revenues                                            |         | 18,080,289.00 | 18,080,289.00 | 5,481,203.56 | 30.32%         | 5,710,121.93 | (228,918.37)        | -4.01%              |
| EXPENDITURES                                              |         |               |               |              |                |              |                     |                     |
| Current:                                                  |         |               |               |              |                |              |                     |                     |
| Instruction                                               | 5000    |               |               |              |                |              |                     |                     |
| Student Support Services                                  | 6100    |               |               |              |                |              |                     |                     |
| Instructional Media Services                              | 6200    |               |               |              |                |              |                     |                     |
| Instruction and Curriculum Development Services           | 6300    |               |               |              |                |              |                     |                     |
| Instructional Staff Training Services                     | 6400    |               |               |              |                |              |                     |                     |
| Instruction Related Technolgy                             | 6500    |               |               |              |                |              |                     |                     |
| Board                                                     | 7100    |               |               |              |                |              |                     |                     |
| General Administration                                    | 7200    |               |               |              |                |              |                     |                     |
| School Administration                                     | 7300    |               |               |              |                |              |                     |                     |
| Facilities Acquisition and Construction                   | 7410    |               |               |              |                |              |                     |                     |
| Fiscal Services                                           | 7500    |               |               |              |                |              |                     |                     |
| Food Services                                             | 7600    | 18,198,632.00 | 18,198,632.00 | 5,838,712.98 | 32.08%         | 5,831,755.27 | 6,957.71            | 0.12%               |
| Central Services                                          | 7700    |               |               |              |                |              |                     |                     |
| Pupil Transportation Services                             | 7800    |               |               |              |                |              |                     |                     |
| Operation of Plant                                        | 7900    |               |               |              |                |              |                     |                     |
| Maintenance of Plant                                      | 8100    |               |               |              |                |              |                     |                     |
| Administrative Tech Services                              | 8200    |               |               |              |                |              |                     |                     |
| Community Services                                        | 9100    |               |               |              |                |              |                     |                     |
| Debt Service                                              | 9200    |               |               |              |                |              |                     |                     |
| Total Expenditures                                        |         | 18,198,632.00 | 18,198,632.00 | 5,838,712.98 | 32.08%         | 5,831,755.27 | 6,957.71            | 0.12%               |
| Excess (Deficiency) of Revenues Over (Under) Expenditures |         | (118,343.00)  | (118,343.00)  | (357,509.42) | 302.10%        | (121,633.34) | (235,876.08)        | 193.92%             |
| OTHER FINANCING SOURCES (USES)                            |         |               |               |              |                |              |                     |                     |
| Transfers In                                              | 3600    |               |               |              |                |              |                     |                     |
| Transfers Out                                             | 9700    |               |               |              |                |              | _                   | _                   |
| Total Other Financing Sources (Uses)                      |         | 0.00          | 0.00          | 0.00         |                | 0.00         | 0.00                |                     |
| Net Change in Fund Balances                               |         | (118,343.00)  | (118,343.00)  | (357,509.42) | 302.10%        | (121,633.34) | (235,876.08)        | 193.92%             |
| Fund Balances, Prior Year                                 | 2800    | 5,394,536.00  | 5,394,536.00  | 5,394,535.87 | 100.00%        | 5,130,964.70 | 263,571.17          | 5.14%               |
| Adjustment to Fund Balances                               | 2891    |               |               |              |                |              |                     |                     |
| Fund Balances, Current Year                               | 2700    | 5,276,193.00  | 5,276,193.00  | 5,037,026.45 | 95.47%         | 5,009,331.36 | 27,695.09           | 0.55%               |