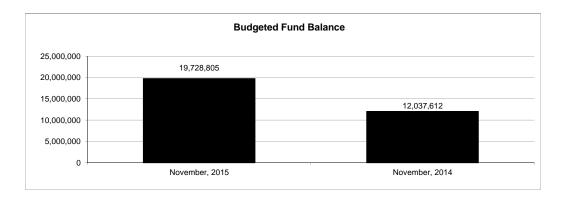

|                                                          | Internal Service Fund |                |                |                |                |               |                     |                     |
|----------------------------------------------------------|-----------------------|----------------|----------------|----------------|----------------|---------------|---------------------|---------------------|
| The School District of Sarasota County, FL               |                       |                |                |                |                |               |                     |                     |
| Revenue & Expenditures - Budget And Actual               | Account               | Budgeted       | Amounts        | Actual         | Percentage of  | Prior YTD     | Difference          | %                   |
| November 30, 2015                                        | Number                | Original       | Current        | Amounts        | Current Budget | Actual        | Increase/(Decrease) | Increase/(Decrease) |
| REVENUES                                                 |                       |                |                |                |                |               |                     |                     |
| Federal Direct                                           | 3100                  |                |                |                |                |               |                     |                     |
| Federal Through State                                    | 3200                  |                |                |                |                |               |                     |                     |
| State Sources                                            | 3300                  |                |                |                |                |               |                     |                     |
| Local Sources                                            | 3400                  | 28,436,116.00  | 28,436,116.00  | 1,675,414.88   | 5.89%          | 1,895,713.52  | (220,298.64)        | -11.62%             |
| Total Revenues                                           |                       | 28,436,116.00  | 28,436,116.00  | 1,675,414.88   | 5.89%          | 1,895,713.52  | (220,298.64)        | -11.62%             |
| EXPENDITURES                                             |                       |                |                |                |                |               |                     |                     |
| Current:                                                 |                       |                |                |                |                |               |                     |                     |
| Instruction                                              | 5000                  |                |                |                |                |               |                     |                     |
| Student Support Services                                 | 6100                  |                |                |                |                |               |                     |                     |
| Instructional Media Services                             | 6200                  |                |                |                |                |               |                     |                     |
| Instruction and Curriculum Development Services          | 6300                  |                |                |                |                |               |                     |                     |
| Instructional Staff Training Services                    | 6400                  |                |                |                |                |               |                     |                     |
| Instruction Related Technolgy                            | 6500                  |                |                |                |                |               |                     |                     |
| Board                                                    | 7100                  |                |                |                |                |               |                     |                     |
| General Administration                                   | 7200                  |                |                |                |                |               |                     |                     |
| School Administration                                    | 7300                  |                |                |                |                |               |                     |                     |
| Facilities Acquisition and Construction                  | 7410                  |                |                |                |                |               |                     |                     |
| Fiscal Services                                          | 7500                  |                |                |                |                |               |                     |                     |
| Food Services                                            | 7600                  |                |                |                |                |               |                     |                     |
| Central Services                                         | 7700                  | 30,483,098.00  | 30,483,098.00  | 2,777,265.67   | 9.11%          | 1,990,527.88  | 786,737.79          | 39.52%              |
| Pupil Transportation Services                            | 7800                  |                |                |                |                |               |                     |                     |
| Operation of Plant                                       | 7900                  |                |                |                |                |               |                     |                     |
| Maintenance of Plant                                     | 8100                  |                |                |                |                |               |                     |                     |
| Administrative Tech Services                             | 8200                  |                |                |                |                |               |                     |                     |
| Community Services                                       | 9100                  |                |                |                |                |               |                     |                     |
| Debt Service                                             | 9200                  |                |                |                |                |               |                     |                     |
| Total Expenditures                                       |                       | 30,483,098.00  | 30,483,098.00  | 2,777,265.67   | 9.11%          | 1,990,527.88  | 786,737.79          | 39.52%              |
| Excess (Deficiency) of Revenues Over (Under) Expenditure | s                     | (2,046,982.00) | (2,046,982.00) | (1,101,850.79) | 53.83%         | (94,814.36)   | (1,007,036.43)      | 1062.11%            |
| OTHER FINANCING SOURCES (USES)                           |                       |                |                |                |                |               |                     |                     |
| Transfers In                                             | 3600                  | 7,382,499.00   | 7,382,499.00   | 0.00           | 0.00%          | 0.00          | 0.00                |                     |
| Transfers Out                                            | 9700                  |                |                |                |                |               |                     |                     |
| Total Other Financing Sources (Uses)                     |                       | 7,382,499.00   | 7,382,499.00   | 0.00           | 0.00%          | 0.00          | 0.00                |                     |
| Change in Net Position                                   | 1 1                   | 5,335,517.00   | 5,335,517.00   | (1,101,850.79) | -20.65%        | (94,814.36)   | (1,007,036.43)      | 1062.11%            |
| Net Position, Prior Year                                 | 2800                  | 14,393,288.00  | 14,393,288.00  | 14,393,285.25  | 100.00%        | 13,614,599.82 | 778,685.43          | 5.72%               |
| Adjustment to Net Position                               | 2891                  |                |                |                |                |               |                     |                     |
| Net Position, Current Year                               | 2700                  | 19,728,805.00  | 19,728,805.00  | 13,291,434.46  | 67.37%         | 13,519,785.46 | (228,351.00)        | -1.69%              |