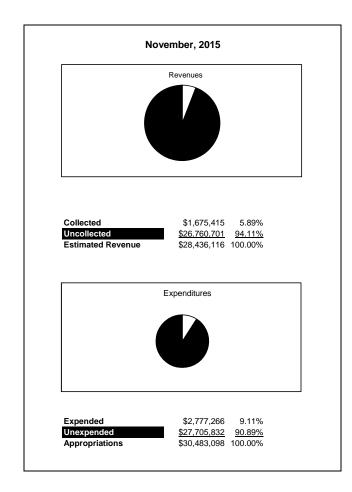

|                                                          | Internal Service Fund |                |                |                |                |               |                     |                     |
|----------------------------------------------------------|-----------------------|----------------|----------------|----------------|----------------|---------------|---------------------|---------------------|
| The School District of Sarasota County, FL               |                       |                |                |                |                |               |                     |                     |
| Revenue & Expenditures - Budget And Actual               | Account               | Budgeted       | Amounts        | Actual         | Percentage of  | Prior YTD     | Difference          | %                   |
| November 30, 2015                                        | Number                | Original       | Current        | Amounts        | Current Budget | Actual        | Increase/(Decrease) | Increase/(Decrease) |
| REVENUES                                                 |                       |                |                |                |                |               |                     |                     |
| Federal Direct                                           | 3100                  |                |                |                |                |               |                     |                     |
| Federal Through State                                    | 3200                  |                |                |                |                |               |                     |                     |
| State Sources                                            | 3300                  |                |                |                |                |               |                     |                     |
| Local Sources                                            | 3400                  | 28,436,116.00  | 28,436,116.00  | 1,675,414.88   | 5.89%          | 1,895,713.52  | (220,298.64)        | -11.62%             |
| Total Revenues                                           |                       | 28,436,116.00  | 28,436,116.00  | 1,675,414.88   | 5.89%          | 1,895,713.52  | (220,298.64)        | -11.62%             |
| EXPENDITURES                                             |                       |                |                |                |                |               |                     |                     |
| Current:                                                 |                       |                |                |                |                |               |                     |                     |
| Instruction                                              | 5000                  |                |                |                |                |               |                     |                     |
| Student Support Services                                 | 6100                  |                |                |                |                |               |                     |                     |
| Instructional Media Services                             | 6200                  |                |                |                |                |               |                     |                     |
| Instruction and Curriculum Development Services          | 6300                  |                |                |                |                |               |                     |                     |
| Instructional Staff Training Services                    | 6400                  |                |                |                |                |               |                     |                     |
| Instruction Related Technolgy                            | 6500                  |                |                |                |                |               |                     |                     |
| Board                                                    | 7100                  |                |                |                |                |               |                     |                     |
| General Administration                                   | 7200                  |                |                |                |                |               |                     |                     |
| School Administration                                    | 7300                  |                |                |                |                |               |                     |                     |
| Facilities Acquisition and Construction                  | 7410                  |                |                |                |                |               |                     |                     |
| Fiscal Services                                          | 7500                  |                |                |                |                |               |                     |                     |
| Food Services                                            | 7600                  |                |                |                |                |               |                     |                     |
| Central Services                                         | 7700                  | 30,483,098.00  | 30,483,098.00  | 2,777,265.67   | 9.11%          | 1,990,527.88  | 786,737.79          | 39.52%              |
| Pupil Transportation Services                            | 7800                  |                |                |                |                |               |                     |                     |
| Operation of Plant                                       | 7900                  |                |                |                |                |               |                     |                     |
| Maintenance of Plant                                     | 8100                  |                |                |                |                |               |                     |                     |
| Administrative Tech Services                             | 8200                  |                |                |                |                |               |                     |                     |
| Community Services                                       | 9100                  |                |                |                |                |               |                     |                     |
| Debt Service                                             | 9200                  |                |                |                |                |               |                     |                     |
| Total Expenditures                                       |                       | 30,483,098.00  | 30,483,098.00  | 2,777,265.67   | 9.11%          | 1,990,527.88  | 786,737.79          | 39.52%              |
| Excess (Deficiency) of Revenues Over (Under) Expenditure | s                     | (2,046,982.00) | (2,046,982.00) | (1,101,850.79) | 53.83%         | (94,814.36)   | (1,007,036.43)      | 1062.11%            |
| OTHER FINANCING SOURCES (USES)                           |                       |                |                |                |                |               |                     |                     |
| Transfers In                                             | 3600                  | 7,382,499.00   | 7,382,499.00   | 0.00           | 0.00%          | 0.00          | 0.00                |                     |
| Transfers Out                                            | 9700                  |                |                |                |                |               |                     |                     |
| Total Other Financing Sources (Uses)                     |                       | 7,382,499.00   | 7,382,499.00   | 0.00           | 0.00%          | 0.00          | 0.00                |                     |
| Change in Net Position                                   | 1 1                   | 5,335,517.00   | 5,335,517.00   | (1,101,850.79) | -20.65%        | (94,814.36)   | (1,007,036.43)      | 1062.11%            |
| Net Position, Prior Year                                 | 2800                  | 14,393,288.00  | 14,393,288.00  | 14,393,285.25  | 100.00%        | 13,614,599.82 | 778,685.43          | 5.72%               |
| Adjustment to Net Position                               | 2891                  |                |                |                |                |               |                     |                     |
| Net Position, Current Year                               | 2700                  | 19,728,805.00  | 19,728,805.00  | 13,291,434.46  | 67.37%         | 13,519,785.46 | (228,351.00)        | -1.69%              |