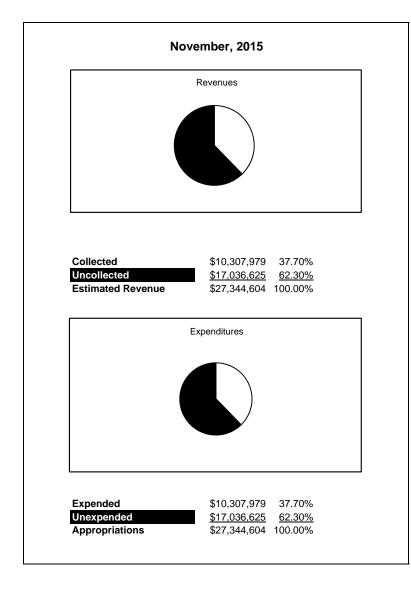

|                                                          |         | Special Revenue |               |               |                  |              |                     |                     |  |
|----------------------------------------------------------|---------|-----------------|---------------|---------------|------------------|--------------|---------------------|---------------------|--|
| The School District of Sarasota County, FL               |         |                 |               |               |                  |              |                     |                     |  |
| Revenue & Expenditures - Budget And Actual               | Account | Budgeted        | Amounts       | Actual        | Percentage of    | Prior YTD    | Difference          | %                   |  |
| November 30, 2015                                        | Number  | Original        | Current       | Amounts       | Current Budget   | Actual       | Increase/(Decrease) | Increase/(Decrease) |  |
| REVENUES                                                 |         |                 |               |               | , and the second |              |                     | <u> </u>            |  |
| Federal Direct                                           | 3100    | 1,244,694.00    | 1,244,694.00  | 518,015.47    | 41.62%           | 393,499.62   | 124,515.85          | 31.64%              |  |
| Federal Through State                                    | 3200    | 23,136,334.00   | 23,136,334.00 | 7,245,105.29  | 31.31%           | 7,007,548.31 | 237,556.98          | 3.39%               |  |
| State Sources                                            | 3300    |                 |               | , ,           |                  | 0.00         | ,                   |                     |  |
| Local Sources                                            | 3400    | 2,963,576.00    | 2,963,576.00  | 2,544,858.14  | 85.87%           | 1,699,862.63 | 844,995.51          | 49.71%              |  |
| Total Revenues                                           |         | 27,344,604.00   | 27,344,604.00 | 10,307,978.90 | 37.70%           | 9,100,910.56 | 1,207,068.34        | 13.26%              |  |
| EXPENDITURES                                             |         |                 |               |               |                  |              |                     |                     |  |
| Current:                                                 |         |                 |               |               |                  |              |                     |                     |  |
| Instruction                                              | 5000    | 17,056,883.00   | 17,056,883.00 | 6,506,395.93  | 38.15%           | 5,797,582.20 | 708,813.73          | 12.23%              |  |
| Student Support Services                                 | 6100    | 3,390,876.00    | 3,390,876.00  | 1,125,773.42  | 33.20%           | 955,929.22   | 169,844.20          | 17.77%              |  |
| Instructional Media Services                             | 6200    |                 |               |               |                  | 6,689.64     |                     |                     |  |
| Instruction and Curriculum Development Services          | 6300    | 904,842.00      | 904,842.00    | 232,354.28    | 25.68%           | 236,066.64   | (3,712.36)          | -1.57%              |  |
| Instructional Staff Training Services                    | 6400    | 3,572,529.00    | 3,572,529.00  | 1,078,116.23  | 30.18%           | 1,296,853.67 | (218,737.44)        | -16.87%             |  |
| Instruction Related Technolgy                            | 6500    | 393,151.00      | 393,151.00    | 393,150.82    | 100.00%          | 20,991.88    | 372,158.94          | 1772.87%            |  |
| Board                                                    | 7100    | 85,846.00       | 85,846.00     | 0.00          | 0.00%            | 0.00         | 0.00                |                     |  |
| General Administration                                   | 7200    | 959,294.00      | 959,294.00    | 412,124.42    | 42.96%           | 276,010.97   | 136,113.45          | 49.31%              |  |
| School Administration                                    | 7300    | 2,000.00        | 2,000.00      | 7,602.19      | 380.11%          | 12,459.20    | (4,857.01)          | -38.98%             |  |
| Facilities Acquisition and Construction                  | 7410    |                 |               | 23,666.82     |                  | 0.00         | 23,666.82           |                     |  |
| Fiscal Services                                          | 7500    | 31,152.00       | 31,152.00     | 9,720.43      | 31.20%           | 20,864.53    | (11,144.10)         | -53.41%             |  |
| Food Services                                            | 7600    |                 |               | 4,215.00      |                  |              |                     |                     |  |
| Central Services                                         | 7700    | 41,531.00       | 41,531.00     | 52,513.69     | 126.44%          | 102,949.78   | (50,436.09)         | -48.99%             |  |
| Pupil Transportation Services                            | 7800    | 71,500.00       | 71,500.00     | 15,197.51     | 21.26%           | 807.09       | 14,390.42           |                     |  |
| Operation of Plant                                       | 7900    |                 |               | 60,741.00     |                  | 0.00         |                     |                     |  |
| Maintenance of Plant                                     | 8100    |                 |               |               |                  |              |                     |                     |  |
| Administrative Tech Services                             | 8200    |                 |               |               |                  |              |                     |                     |  |
| Community Services                                       | 9100    | 835,000.00      | 835,000.00    | 386,407.16    | 46.28%           | 373,705.74   | 12,701.42           | 3.40%               |  |
| Debt Service                                             | 9200    |                 |               |               |                  |              |                     |                     |  |
| Total Expenditures                                       |         | 27,344,604.00   | 27,344,604.00 | 10,307,978.90 | 37.70%           | 9,100,910.56 | 1,148,801.98        | 12.62%              |  |
| Excess (Deficiency) of Revenues Over (Under) Expenditure | s       | 0.00            | 0.00          | 0.00          |                  | 0.00         | 58,266.36           |                     |  |
| OTHER FINANCING SOURCES (USES)                           |         |                 |               |               |                  |              |                     |                     |  |
| Transfers In                                             | 3600    |                 |               |               |                  |              |                     |                     |  |
| Transfers Out                                            | 9700    |                 |               |               |                  |              |                     |                     |  |
| Total Other Financing Sources (Uses)                     |         | 0.00            | 0.00          | 0.00          |                  | 0.00         | 0.00                |                     |  |
| Net Change in Fund Balances                              |         | 0.00            | 0.00          | 0.00          |                  | 0.00         | 0.00                |                     |  |
| Fund Balances, Prior Year                                | 2800    | 65,335.00       | 65,335.00     | 65,335.13     |                  | 64,583.12    | 752.01              |                     |  |
| Adjustment to Fund Balances                              | 2891    |                 |               |               |                  |              | _                   | _                   |  |
| Fund Balances, Current Year                              | 2700    | 65,335.00       | 65,335.00     | 65,335.13     |                  | 64,583.12    | 752.01              |                     |  |