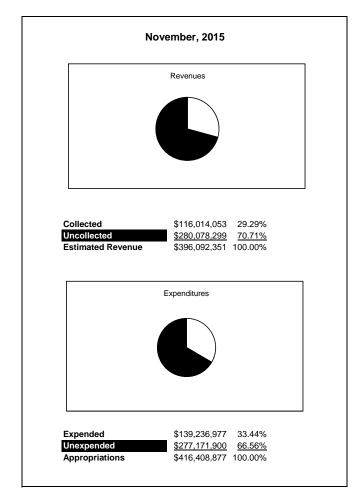

|                                                           | General Fund |                 |                 |                 |                |                |                     |                     |
|-----------------------------------------------------------|--------------|-----------------|-----------------|-----------------|----------------|----------------|---------------------|---------------------|
| The School District of Sarasota County, FL                |              |                 |                 |                 |                |                |                     |                     |
| Revenue & Expenditures - Budget And Actual                | Account      | Budgeted        | Amounts         | Actual          | Percentage of  | Prior YTD      | Difference          | %                   |
| November 30, 2015                                         | Number       | Original        | Current         | Amounts         | Current Budget | Actual         | Increase/(Decrease) | Increase/(Decrease) |
| REVENUES                                                  |              |                 |                 |                 |                |                |                     |                     |
| Federal Direct                                            | 3100         | 356,747.00      | 356,747.00      | 156,082.69      | 43.75%         | 150,815.51     | 5,267.18            | 3.49%               |
| Federal Through State                                     | 3200         | 2,083,865.00    | 2,083,865.00    | 149,618.03      | 7.18%          | 529,121.29     | (379,503.26)        | -71.72%             |
| State Sources                                             | 3300         | 84,912,719.00   | 84,912,719.00   | 33,327,106.83   | 39.25%         | 32,524,106.27  | 803,000.56          | 2.47%               |
| Local Sources                                             | 3400         | 308,739,020.00  | 308,739,020.00  | 82,381,244.95   | 26.68%         | 116,192,469.90 | (33,811,224.95)     | -29.10%             |
| Total Revenues                                            |              | 396,092,351.00  | 396,092,351.00  | 116,014,052.50  | 29.29%         | 149,396,512.97 | (33,382,460.47)     | -22.34%             |
| EXPENDITURES                                              |              |                 |                 |                 |                |                |                     |                     |
| Current:                                                  |              |                 |                 |                 |                |                |                     |                     |
| Instruction                                               | 5000         | 274,904,168.00  | 274,904,168.00  | 87,577,868.31   | 31.86%         | 87,819,148.60  | (241,280.29)        | -0.27%              |
| Student Support Services                                  | 6100         | 23,228,519.00   | 23,228,519.00   | 7,576,250.04    | 32.62%         | 7,682,023.27   | (105,773.23)        | -1.38%              |
| Instructional Media Services                              | 6200         | 7,039,926.00    | 7,039,926.00    | 1,759,980.40    | 25.00%         | 1,633,721.98   | 126,258.42          | 7.73%               |
| Instruction and Curriculum Development Services           | 6300         | 2,833,277.00    | 2,833,277.00    | 1,068,672.00    | 37.72%         | 995,354.76     | 73,317.24           | 7.37%               |
| Instructional Staff Training Services                     | 6400         | 1,069,259.00    | 1,069,259.00    | 258,878.63      | 24.21%         | 370,216.83     | (111,338.20)        | -30.07%             |
| Instruction Related Technolgy                             | 6500         | 3,342,333.00    | 3,342,333.00    | 1,776,358.21    | 53.15%         | 1,307,874.62   | 468,483.59          | 35.82%              |
| Board                                                     | 7100         | 1,154,091.00    | 1,154,091.00    | 379,705.54      | 32.90%         | 508,875.18     | (129,169.64)        | -25.38%             |
| General Administration                                    | 7200         | 1,997,527.00    | 1,997,527.00    | 744,799.11      | 37.29%         | 755,426.47     | (10,627.36)         | -1.41%              |
| School Administration                                     | 7300         | 18,653,152.00   | 18,653,152.00   | 6,933,614.43    | 37.17%         | 6,928,582.53   | 5,031.90            | 0.07%               |
| Facilities Acquisition and Construction                   | 7410         | 45,037.00       | 45,037.00       | 34,945.36       | 77.59%         | 15,797.48      | 19,147.88           | 121.21%             |
| Fiscal Services                                           | 7500         | 2,080,690.00    | 2,080,690.00    | 836,423.90      | 40.20%         | 829,063.57     | 7,360.33            | 0.89%               |
| Food Services                                             | 7600         | 47,588.00       | 47,588.00       | 18,436.56       | 38.74%         | 15,529.38      | 2,907.18            | 18.72%              |
| Central Services                                          | 7700         | 6,121,486.00    | 6,121,486.00    | 2,261,634.34    | 36.95%         | 2,321,477.87   | (59,843.53)         | -2.58%              |
| Pupil Transportation Services                             | 7800         | 16,740,872.00   | 16,740,872.00   | 5,639,375.46    | 33.69%         | 6,148,376.66   | (509,001.20)        | -8.28%              |
| Operation of Plant                                        | 7900         | 35,174,770.00   | 35,174,770.00   | 13,383,077.19   | 38.05%         | 13,992,620.47  | (609,543.28)        | -4.36%              |
| Maintenance of Plant                                      | 8100         | 14,890,709.00   | 14,890,709.00   | 6,334,032.72    | 42.54%         | 6,465,934.85   | (131,902.13)        | -2.04%              |
| Administrative Tech Services                              | 8200         | 4,138,033.00    | 4,138,033.00    | 1,799,112.31    | 43.48%         | 1,815,142.75   | (16,030.44)         | -0.88%              |
| Community Services                                        | 9100         | 2,947,440.00    | 2,947,440.00    | 853,812.33      | 28.97%         | 1,085,651.31   | (231,838.98)        | -21.35%             |
| Debt Service                                              | 9200         |                 |                 |                 |                |                |                     |                     |
| Total Expenditures                                        |              | 416,408,877.00  | 416,408,877.00  | 139,236,976.84  | 33.44%         | 140,690,818.58 | (1,453,841.74)      | -1.03%              |
| Excess (Deficiency) of Revenues Over (Under) Expenditures |              | (20,316,526.00) | (20,316,526.00) | (23,222,924.34) | 114.31%        | 8,705,694.39   | (31,928,618.73)     | -366.76%            |
| OTHER FINANCING SOURCES (USES)                            |              |                 |                 |                 |                |                |                     |                     |
| Other Financing Sources                                   | 3700         |                 |                 |                 |                |                |                     |                     |
| Transfers In                                              | 3600         | 19,345,336.00   | 19,345,336.00   | 5,137,858.48    | 26.56%         | 5,630,501.52   | (492,643.04)        |                     |
| Transfers Out                                             | 9700         | (577,910.00)    | (577,910.00)    | 0.00            | 0.00%          | 0.00           | 0.00                |                     |
| Total Other Financing Sources (Uses)                      |              | 18,767,426.00   | 18,767,426.00   | 5,137,858.48    | 27.38%         | 5,630,501.52   | (492,643.04)        |                     |
| Net Change in Fund Balances                               |              | (1,549,100.00)  | (1,549,100.00)  | (18,085,065.86) |                | 14,336,195.91  | (32,421,261.77)     |                     |
| Fund Balances, Prior Year                                 | 2800         | 44,840,713.00   | 44,840,713.00   | 44,840,711.13   | 100.00%        | 50,883,259.32  | (6,042,548.19)      | -11.88%             |
| Adjustment to Fund Balances                               | 2891         | 0.00            | 0.00            |                 |                |                |                     |                     |
| Fund Balances, Current Year                               | 2700         | 43,291,613.00   | 43,291,613.00   | 26,755,645.27   | 61.80%         | 65,219,455.23  | (38,463,809.96)     | -58.98%             |