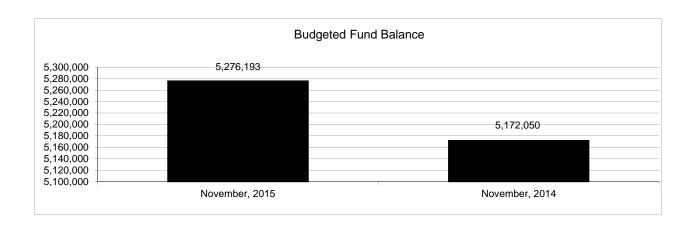

|                                                           |         | Food Service  |               |              |                |              |                     |                     |
|-----------------------------------------------------------|---------|---------------|---------------|--------------|----------------|--------------|---------------------|---------------------|
| The School District of Sarasota County, FL                |         |               |               |              |                |              |                     |                     |
| Revenue & Expenditures - Budget And Actual                | Account | Budgeted      | Amounts       | Actual       | Percentage of  | Prior YTD    | Difference          | %                   |
| November 30, 2015                                         | Number  | Original      | Current       | Amounts      | Current Budget | Actual       | Increase/(Decrease) | Increase/(Decrease) |
| REVENUES                                                  |         |               |               |              |                |              |                     |                     |
| Federal Direct                                            | 3100    |               |               |              |                |              |                     |                     |
| Federal Through State                                     | 3200    | 12,893,035.00 | 12,893,035.00 | 3,451,371.10 | 26.77%         | 3,441,513.02 | 9,858.08            |                     |
| State Sources                                             | 3300    | 169,154.00    | 169,154.00    | 0.00         | 0.00%          | 85,487.00    | (85,487.00)         |                     |
| Local Sources                                             | 3400    | 5,018,100.00  | 5,018,100.00  | 2,029,832.46 | 40.45%         | 2,183,121.91 | (153,289.45)        | -7.02%              |
| Total Revenues                                            |         | 18,080,289.00 | 18,080,289.00 | 5,481,203.56 | 30.32%         | 5,710,121.93 | (228,918.37)        | -4.01%              |
| EXPENDITURES                                              |         |               |               |              |                |              |                     |                     |
| Current:                                                  |         |               |               |              |                |              |                     |                     |
| Instruction                                               | 5000    |               |               |              |                |              |                     |                     |
| Student Support Services                                  | 6100    |               |               |              |                |              |                     |                     |
| Instructional Media Services                              | 6200    |               |               |              |                |              |                     |                     |
| Instruction and Curriculum Development Services           | 6300    |               |               |              |                |              |                     |                     |
| Instructional Staff Training Services                     | 6400    |               |               |              |                |              |                     |                     |
| Instruction Related Technolgy                             | 6500    |               |               |              |                |              |                     |                     |
| Board                                                     | 7100    |               |               |              |                |              |                     |                     |
| General Administration                                    | 7200    |               |               |              |                |              |                     |                     |
| School Administration                                     | 7300    |               |               |              |                |              |                     |                     |
| Facilities Acquisition and Construction                   | 7410    |               |               |              |                |              |                     |                     |
| Fiscal Services                                           | 7500    |               |               |              |                |              |                     |                     |
| Food Services                                             | 7600    | 18,198,632.00 | 18,198,632.00 | 5,838,712.98 | 32.08%         | 5,831,755.27 | 6,957.71            | 0.12%               |
| Central Services                                          | 7700    |               |               |              |                |              |                     |                     |
| Pupil Transportation Services                             | 7800    |               |               |              |                |              |                     |                     |
| Operation of Plant                                        | 7900    |               |               |              |                |              |                     |                     |
| Maintenance of Plant                                      | 8100    |               |               |              |                |              |                     |                     |
| Administrative Tech Services                              | 8200    |               |               |              |                |              |                     |                     |
| Community Services                                        | 9100    |               |               |              |                |              |                     |                     |
| Debt Service                                              | 9200    |               |               |              |                |              |                     |                     |
| Total Expenditures                                        |         | 18,198,632.00 | 18,198,632.00 | 5,838,712.98 | 32.08%         | 5,831,755.27 | 6,957.71            | 0.12%               |
| Excess (Deficiency) of Revenues Over (Under) Expenditures |         | (118,343.00)  | (118,343.00)  | (357,509.42) | 302.10%        | (121,633.34) | (235,876.08)        | 193.92%             |
| OTHER FINANCING SOURCES (USES)                            |         |               |               |              |                |              |                     |                     |
| Transfers In                                              | 3600    |               |               |              |                |              |                     |                     |
| Transfers Out                                             | 9700    |               |               |              |                |              | _                   | _                   |
| Total Other Financing Sources (Uses)                      |         | 0.00          | 0.00          | 0.00         |                | 0.00         | 0.00                |                     |
| Net Change in Fund Balances                               |         | (118,343.00)  | (118,343.00)  | (357,509.42) | 302.10%        | (121,633.34) | (235,876.08)        | 193.92%             |
| Fund Balances, Prior Year                                 | 2800    | 5,394,536.00  | 5,394,536.00  | 5,394,535.87 | 100.00%        | 5,130,964.70 | 263,571.17          | 5.14%               |
| Adjustment to Fund Balances                               | 2891    |               |               |              |                |              |                     |                     |
| Fund Balances, Current Year                               | 2700    | 5,276,193.00  | 5,276,193.00  | 5,037,026.45 | 95.47%         | 5,009,331.36 | 27,695.09           | 0.55%               |